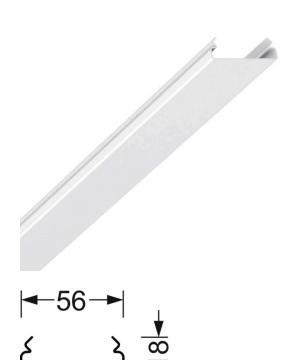

Plastic blank cover

Blank cover made of plastic; self-engaging, can be cut to size; for bridging non-illuminated light run units. Housing colour traffic white RAL 9016; .

## **CHARACTERISTICS**

| 18837580101       |
|-------------------|
| 4020863417353     |
| 94059200          |
| IP 20, Indoor, CE |
|                   |

| MECHANICS                    |    |                                                                                                                                                                                                                                                    |
|------------------------------|----|----------------------------------------------------------------------------------------------------------------------------------------------------------------------------------------------------------------------------------------------------|
| Housing colour               |    | traffic white RAL 9016                                                                                                                                                                                                                             |
| Dimensions (LxWxH/Dx         | H) | 1536mm x 56mm x 18mm                                                                                                                                                                                                                               |
| Weight (net)                 |    | 0.239kg                                                                                                                                                                                                                                            |
| Type of installation         |    | Mounting rail system installation,<br>Ceiling-mounted mounting rail installation,<br>Ceiling-mounted mounting rail installation on<br>T-system, Pendulum mounting rail assembly<br>on chain, Pendulum mounting rail installation<br>on steel cable |
| Dimensions                   |    |                                                                                                                                                                                                                                                    |
| L 1536 r<br>B 56 r<br>H 18 r | nm | Length<br>Width<br>Height                                                                                                                                                                                                                          |